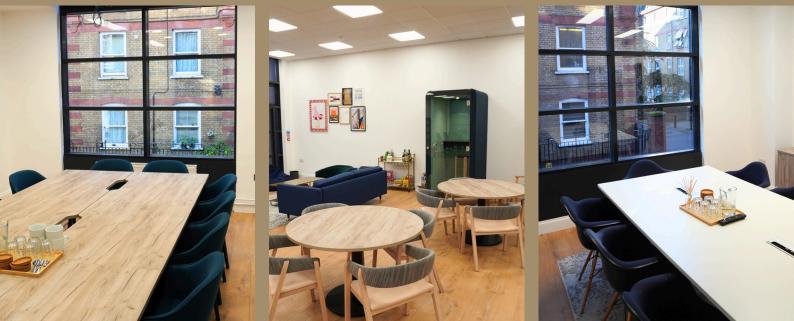

## **Offering:**

Three Internal Meeting Rooms

Fully Managed and Cleaning

Space Fully Customisable

2 Phone Booths

Old St Station

Outdoor Patio Space

Fully Equipped Kitchens

Complimentary Tea and Coffee

High Speed Fibre Wi-fi

High Ceilings