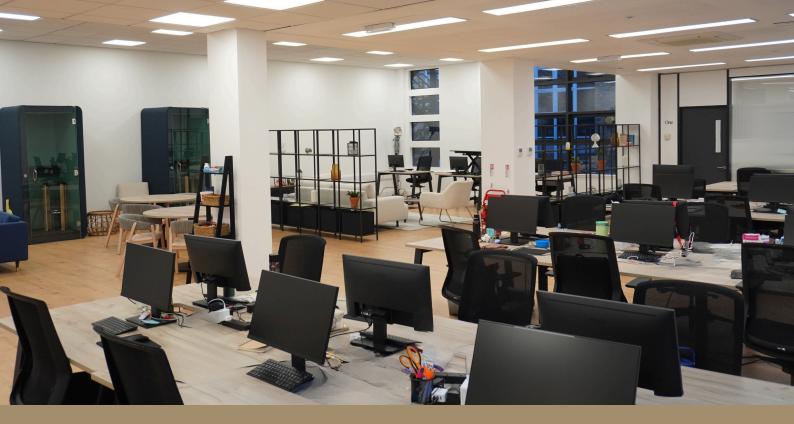

# Oneder RARELY AVAILABLE OFFICE SPACE

Whole floor, 3 internal meeting rooms, private kitchen, 2 phone booths, fully furnished and managed.

Just two minutes walk from Old Street station.

## **Offering:**

Three Internal Meeting Rooms

Fully Managed and Cleaning

Space Fully Customisable

2 Phone Booths

Old St Station

Outdoor Patio Space

Fully Equipped Kitchens

Complimentary Tea and Coffee

High Speed Fibre Wi-fi

High Ceilings