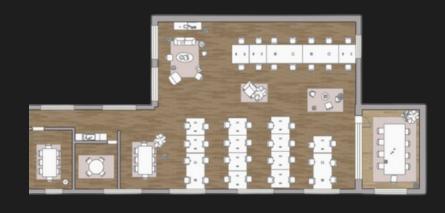

# Oneder RARELY AVAILABLE OFFICE SPACE

Whole floor, 3 internal meeting rooms, private kitchen, 2 phone booths, fully furnished and managed.

Just two minutes walk from Old Street station.

## **Offering:**

Three Internal Meeting Rooms

Fully Managed and Cleaning

Space Fully Customisable

2 Phone Booths

Old St Station

Outdoor Patio Space

Fully Equipped Kitchens

Complimentary Tea and Coffee

High Speed Fibre Wi-fi

High Ceilings