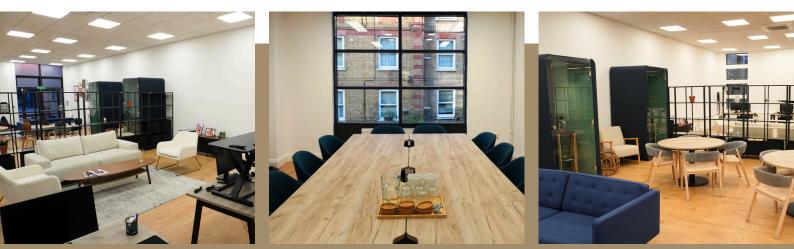

# Oneder RARELY AVAILABLE OFFICE SPACE

Whole floor, 3 internal meeting rooms, private kitchen, 2 phone booths, fully furnished and managed.

Just two minutes walk from Old Street station.

## **Offering:**

Three Internal Meeting Rooms

Fully Managed and Cleaning

Space Fully Customisable

2 Phone Booths

Old St Station

Outdoor Patio Space

Fully Equipped Kitchens

Complimentary Tea and Coffee

High Speed Fibre Wi-fi

High Ceilings