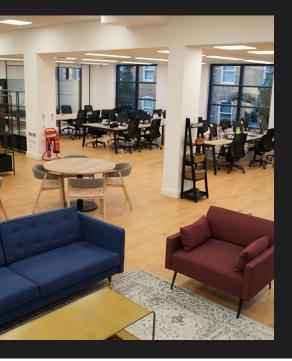

# Oneder RARELY AVAILABLE OFFICE SPACE

Whole floor, 3 internal meeting rooms, private kitchen, 2 phone booths, fully furnished and managed.

Just two minutes walk from Old Street station.

## **Offering:**

Three Internal Meeting Rooms

Fully Managed and Cleaning

Space Fully Customisable

2 Phone Booths

Old St Station

Outdoor Patio Space

Fully Equipped Kitchens