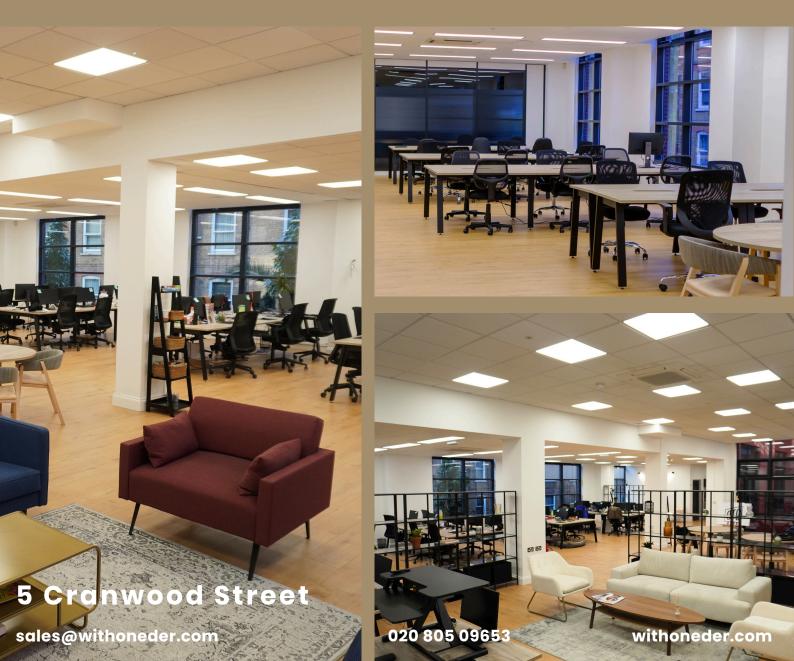

# Oneder RARELY AVAILABLE OFFICE SPACE

Whole floor, 3 internal meeting rooms, private kitchen, 2 phone booths, fully furnished and managed.

Just two minutes walk from Old Street station.

## **Offering:**

Three Internal Meeting Rooms

Fully Managed and Cleaning

Space Fully Customisable

2 Phone Booths

Old St Station

Outdoor Patio Space

Fully Equipped Kitchens

Complimentary Tea and Coffee

High Speed Fibre Wi-fi

High Ceilings